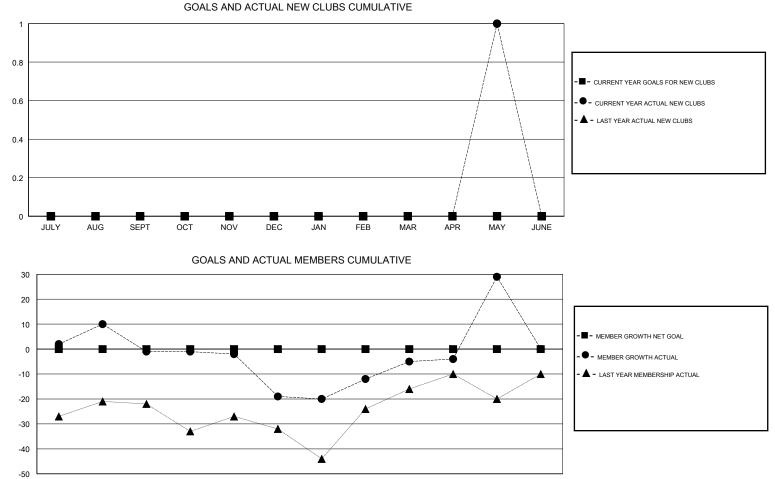

#### GMT CA

|                       | Club          | s         |               | Members               |                           |                         |                                                    |  |  |
|-----------------------|---------------|-----------|---------------|-----------------------|---------------------------|-------------------------|----------------------------------------------------|--|--|
| RESULTS FOR 2018-2019 |               |           |               | RESULTS FOR 2018-2019 |                           |                         |                                                    |  |  |
| QUARTER               | NEW CLUB GOAL | NEW CLUBS | DROPPED CLUBS | QUARTER               | MEMBER GROWTH NET<br>GOAL | MEMBER GROWTH<br>ACTUAL | DROPPED<br>MEMBERS ACTUAL<br>(including transfers) |  |  |
| JULY/AUG/SEPT         | 0             | 0         | 0             | JULY/AUG/SEPT         | 0                         | 19                      | 18                                                 |  |  |
| OCT/NOV/DEC           | 0             | 0         | 0             | OCT/NOV/DEC           | 0                         | 12                      | 29                                                 |  |  |
| JAN/FEB/MAR           | 0             | 0         | 0             | JAN/FEB/MAR           | 0                         | 40                      | 25                                                 |  |  |
| APR/MAY/JUNE          | 0             | 1         | 0             | APR/MAY/JUNE          | 0                         | 56                      | 22                                                 |  |  |

JULY AUG SEPT OCT NOV DEC JAN FEB MAR APR MAY JUNE

| DROPPED CLUBS: 0 |    | 31 CLUBS OF 43 ADDED 1 OR MORE<br>NEW MEMBERS | GENDER DISTRIBUTION<br>MALE 630 (61.70%)<br>FEMALE 391 (38.30%) |  |     |
|------------------|----|-----------------------------------------------|-----------------------------------------------------------------|--|-----|
| DROPPED MEMBERS  |    |                                               | Women Percentage Fiscal Year Goal: 0%                           |  |     |
| DECEASED         | 21 | CLICK HERE FOR CUMULATIVE                     | TOTAL FAMILY UNIT MEMBERS                                       |  | 232 |
| CLUB CANCELLED   | 0  | MEMBERSHIP DATA                               | FAMILY MEMBERS PAYING HALF                                      |  |     |
| OTHER            | 73 |                                               |                                                                 |  |     |
| TOTAL            | 94 |                                               |                                                                 |  |     |